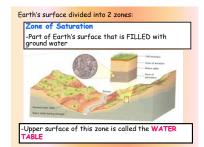

- · I can divide the earth's surface into lavers
- · I can describe the factors that affect infiltration
- · I can explain porosity
- · I can describe permeability
- · I can define capillarity
- · I can describe factors that affect runoff









- · I can divide the earth's surface into layers
- I can describe the factors that affect infiltration
- · I can explain porosity
- · I can describe permeability
- · I can define capillarity
- · I can describe factors that affect runoff





- I can divide the earth's surface into layers
- I can describe the factors that affect infiltration
- · I can explain porosity
- · I can describe permeability
- · I can define capillarity
- I can describe factors that affect runoff







- I can divide the earth's surface into layers
- I can describe the factors that affect infiltration
- · I can explain porosity
- · I can describe permeability
- · I can define capillarity
- I can describe factors that affect



- I can divide the earth's surface into layers
- I can describe the factors that affe