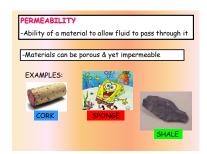

- I can divide the earth's surface into layers
- I can describe the factors that affect infiltration
- · I can explain porosity
- · I can describe permeability
- · I can define capillarity
- I can describe factors that affect