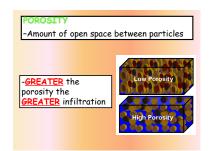

- · I can divide the earth's surface into lavers
- · I can describe the factors that affect infiltration
- · I can explain porosity
- · I can describe permeability
- · I can define capillarity
- · I can describe factors that affect runoff









- · I can divide the earth's surface into layers
- I can describe the factors that affect infiltration
- · I can explain porosity
- · I can describe permeability
- · I can define capillarity
- · I can describe factors that affect runoff





- I can divide the earth's surface into layers
- I can describe the factors that affect infiltration
- · I can explain porosity
- · I can describe permeability
- · I can define capillarity
- I can describe factors that affect runoff







- I can divide the earth's surface into layers
- I can describe the factors that affect infiltration
- · I can explain porosity
- · I can describe permeability
- · I can define capillarity
- I can describe factors that affect



- I can divide the earth's surface into layers
- I can describe the factors that affect infiltration
- · I can explain porosity
- · I can describe permeability
- · I can define capillarity
- · I can describe factors that affect



- I can divide the earth's surface into layers
- I can describe the factors that affect infiltrati