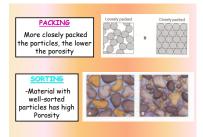

- I can divide the earth's surface into layers
- I can describe the factors that affect infiltration
- · I can explain porosity
- · I can describe permeability
- · I can define capillarity
- I can describe factors that affect runoff