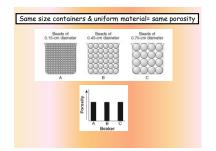

- · I can divide the earth's surface into lavers
- · I can describe the factors that affect infiltration
- · I can explain porosity
- · I can describe permeability
- · I can define capillarity
- · I can describe factors that affect runoff









- · I can divide the earth's surface into layers
- I can describe the factors that affect infiltration
- · I can explain porosity
- · I can describe permeability
- · I can define capillarity
- · I can describe factors that affect runoff





- I can divide the earth's surface into layers
- I can describe the factors that affect infiltration
- · I can explain porosity
- · I can describe permeability
- · I can define capillarity
- I can describe factors that affect runoff







- I can divide the earth's surface into layers
- I can describe the factors that affect infiltration
- · I can explain porosity
- · I can describe permeability
- · I can define capillarity
- I can describe factors that affect



- I can divide the earth's surface into layers
- I can describe the factors that affect infiltration
- · I can explain porosity
- · I can describe permeability
- · I can define capillarity
- · I can describe factors that affect



- I can divide the earth's surface into layers
- I can describe the factors that affect infiltration
- · I can explain porosity
- · I can describe permeability
- · I can define capillarity
- I can describe factors that affect runoff





- I can divide the earth's surface into layers
- I can describe the factors that affect infiltra