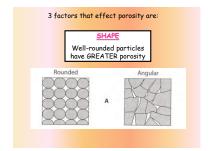

- · I can divide the earth's surface into lavers
- · I can describe the factors that affect infiltration
- · I can explain porosity
- · I can describe permeability
- · I can define capillarity
- · I can describe factors that affect runoff









- · I can divide the earth's surface into layers
- I can describe the factors that affect infiltration
- · I can explain porosity
- · I can describe permeability
- · I can define capillarity
- · I can describe factors that affect runoff





- I can divide the earth's surface into layers
- I can describe the factors that affect infiltration
- · I can explain porosity
- · I can describe permeability
- · I can define capillarity
- I can describe factors that affect runoff







- I can divide the earth's surface into layers
- I can describe the factors that affect infiltration
- · I can explain porosity
- · I can describe permeability
- · I can define capillarity
- I can describe factors that affect



- I can divide the earth's surface into layers
- I can describe the factors that affect infiltration
- · I can explain porosity
- · I can describe permeability
- · I can define capillarity
- · I can describe factors that affect



- I can divide the earth's surface into layers
- I can describe the factors that affect infiltration
- · I can explain porosity
- · I can describe permeability
- · I can define capillarity
- I can describe factors that affect runoff





- I can divide the earth's surface into layers
- I can describe the factors that affect infiltrati