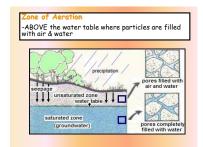

- · I can divide the earth's surface into lavers
- · I can describe the factors that affect infiltration
- · I can explain porosity
- · I can describe permeability
- · I can define capillarity
- · I can describe factors that affect runoff









- · I can divide the earth's surface into layers
- I can describe the factors that affect infiltration
- · I can explain porosity
- · I can describe permeability
- · I can define capillarity
- · I can describe factors that affect runoff





- I can divide the earth's surface into layers
- I can describe the factors that affect infiltration
- · I can explain porosity
- · I can describe permeability
- · I can define capillarity
- I can describe factors that affect runoff







- I can divide the earth's surface into layers
- I can describe the factors that affect infiltration
- · I can explain porosity
- · I can describe permeability
- · I can define capillarity
- I can describe factors that affect



- I can divide the earth's surface into layers
- I can describe the factors that affect