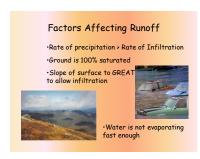

- I can divide the earth's surface into layers
- I can describe the factors that affect infiltration
- · I can explain porosity
- · I can describe permeability
- · I can define capillarity
- I can describe factors that affect runoff