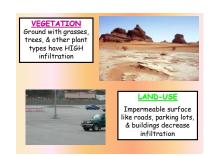

n describe permeability
- · I can define capillarity
- I can describe factors that affect runoff







- I can divide the earth's surface into layers
- I can describe the factors that affect infiltration
- · I can explain porosity
- · I can describe permeability
- · I can define capillarity
- I can describe factors that affect



- I can divide the earth's surface into layers
- I can describe the factors that affect infiltration
- · I can explain porosity
- · I can describe permeability
- · I can define capillarity
- · I can describe factors that affect



- I can divide the earth's surface into layers
- I can describe the factors that affect infiltration
- · I can explain porosity
- · I can describe permeability
- · I can define capillarity
- I can describe factors that affect runoff





- I can divide the earth's surface into layers
- I can describe the factors that affect infiltration
- · I can explain porosity
- · I can describe permeability
- · I can define capillarity
- I can describe factors that affect runoff