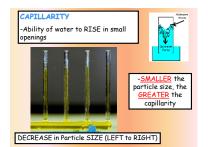

- I can divide the earth's surface into layers
- I can describe the factors that affect infiltration
- · I can explain porosity
- · I can describe permeability
- · I can define capillarity
- · I can describe factors that affect