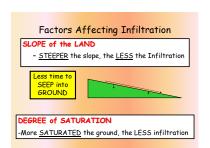

- · I can divide the earth's surface into lavers
- · I can describe the factors that affect infiltration
- · I can explain porosity
- · I can describe permeability
- · I can define capillarity
- · I can describe factors that affect runoff









- · I can divide the earth's surface into layers
- I can describe the factors that affect infiltration
- · I can explain porosity
- · I can describe permeability
- · I can define capillarity
- · I can describe factors that affect runoff





- I can divide the earth's surface into layers
- I can describe the factors that affect infiltration
- · I can explain porosity
- · I can describe permeability
- · I can define capillarity
- I can describe factors that affect runoff







- I can divide the earth's surface into layers
- I can describe the factors that affect infiltration
- · I can explain porosity
- · I can describe permeability
- · I can define capillarity
- I can describe factors that affect



- I can divide the earth's surface into layers
- I can describe the factors that affect infiltration
- · I can explain porosity
- · I can describe permeability
- · I can define capillarity
- · I can describe factors that affect



- I can divide the earth's surface into layers
- I can describe the factors that affect infiltra