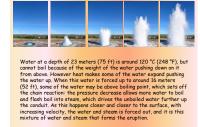

- · I can divide the earth's surface into lavers
- · I can describe the factors that affect infiltration
- · I can explain porosity
- · I can describe permeability
- · I can define capillarity
- · I can describe factors that affect runoff









- · I can divide the earth's surface into layers
- I can describe the factors that affect infiltration
- · I can explain porosity
- · I can describe permeability
- · I can define capillarity
- · I can describe factors that affect runoff





- I can divide the earth's surface into layers
- I can describe the factors that affect infiltration
- · I can explain porosity
- · I can describe permeability
- · I can define capillarity
- I can describe factors that affect runoff







- I can divide the earth's surface into layers
- I can describe the factors that affect infiltration
- · I can explain porosity
- · I can describe permeability
- · I can define capillarity
- I can describe factors that affect



- I can divide the earth's surface into layers
- I can describe the factors that af