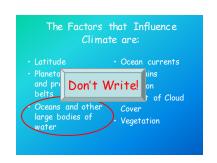

I can how distance from water affects climate
 I can contrast Marine & Continental climates
 I can explain how ocean currents affect climate
 I can use the Planetary Wind chart in ESRT
 I can explain El Niño & La Niña







I can how distance from water affects climate

I can contrast Marine & Continental climates

I can explain how ocean currents affect climate

I can use the Planetary Wind chart in ESRT

I can explain El Niño & La Niña





- I can how distance from water affects climate
- I can contrast Marine & Continental climates
- I can explain how ocean currents affect climate
- $\cdot$  I can use the Planetary Wind chart in ESRT
- I can explain El Niño & La Niña





- I can how distance from water affects climate
- · I can contrast Marine & Continental climates
- I can exp