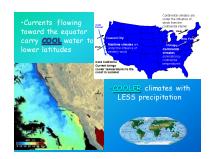

I can how distance from water affects climate
 I can contrast Marine & Continental climates
 I can explain how ocean currents affect climate
 I can use the Planetary Wind chart in ESRT
 I can explain El Niño & La Niña







I can how distance from water affects climate

I can contrast Marine & Continental climates

I can explain how ocean currents affect climate

I can use the Planetary Wind chart in ESRT

I can explain El Niño & La Niña





- I can how distance from water affects climate
- I can contrast Marine & Continental climates
- I can explain how ocean currents affect climate
- $\cdot$  I can use the Planetary Wind chart in ESRT
- I can explain El Niño & La Niña





- I can how distance from water affects climate
- · I can contrast Marine & Continental climates
- I can explain how ocean currents affect climate
- $\cdot$  I can use the Planetary Wind chart in ESRT
- I can explain El Niño & La Niña







- I can how distance from water affects climate
- I can contrast Marine & Continental climates
- I can explain how ocean currents affect climate
- I can use the Planetary Wind chart in ESRT
- I can explain El Niño & La Niña