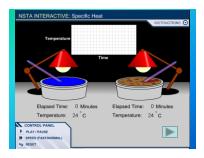

I can how distance from water affects climate
 I can contrast Marine & Continental climates
 I can explain how ocean currents affect climate
 I can use the Planetary Wind chart in ESRT
 I can explain El Niño & La Niña







I can how distance from water affects climate

I can contrast Marine & Continental climates

I can explain how ocean currents affect climate

I can use the Planetary Wind chart in ESRT

I can explain El Niño & La Niña





- I can how distance from water affects climate
- I can contrast Marine & Continental climates
- I can explain how ocean currents affect climate
- $\cdot$  I can use the Planetary Wind chart in ESRT
- I can explain El Niño & La Niña





- I can how distance from water affects climate
- · I can contrast Marine & Continental climates
- I can explain