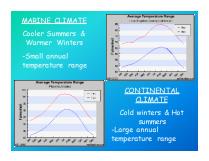

I can how distance from water affects climate

I can contrast Marine & Continental climates

I can explain how ocean currents affect climate

I can use the Planetary Wind chart in ESRT

I can explain El Niño & La Niña